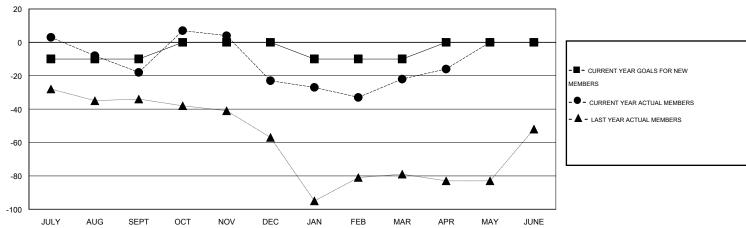

### GOALS AND ACTUAL MEMBERS CUMULATIVE

| DROPPED CLUBS: 1 |     | 41 CLUBS OF 59 ADDED 1 OR MORE | GENDER DISTRIBUTION   |                              |            |
|------------------|-----|--------------------------------|-----------------------|------------------------------|------------|
|                  |     | NEW MEMBERS                    | MALE<br>FEMALE        | 978 (56.96%)<br>739 (43.04%) |            |
| DROPPED MEMBERS  |     |                                | FEMALE                | 739 (43.0470)                |            |
| DECEASED         | 23  | CLICK HERE FOR HEALTH          |                       |                              | 040        |
| CLUB CANCELLED   | 0   | ASSESSMENT DATA                | FAMILY UNIT MEMBERS   |                              | 310<br>151 |
| OTHER            | 239 |                                | HEAD OF HOUSEHOLD     |                              |            |
| TOTAL            | 262 |                                | NON-HEAD OF HOUSEHOLD |                              |            |